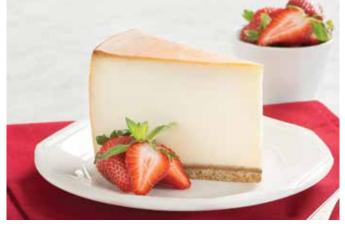

## **NEW YORK COLOSSAL CHEESECAKE**

A towering slice of our classic, velvety New York-style cheesecake, made with the finest ingredients atop a buttery graham cracker crumb crust.

**SKU:** 0170040112 **DOT:** 449430

**GTIN:** 10028143448753

**PACK:** 4

**SIZE:** 9"/108 oz.

**CUT:** 12\*

\*Also available in a 10-Cut, 14-Cut or 16-Cut format.

Source: Datassential 2021