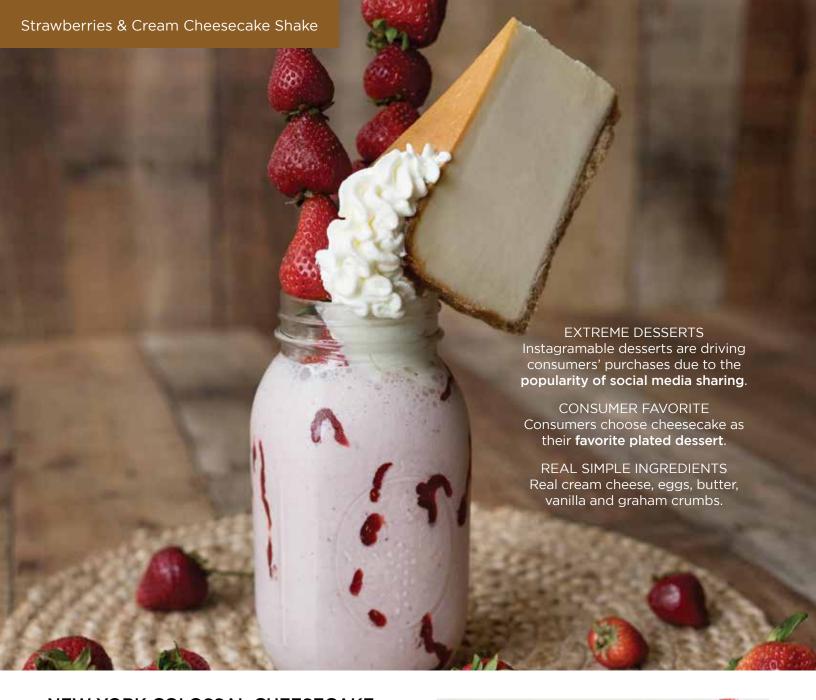

## **NEW YORK COLOSSAL CHEESECAKE**

A towering slice of our classic, velvety New York-style cheesecake, made with the finest ingredients atop a buttery graham cracker crumb crust.

**SKU:** 0170040112 **DOT:** 449430

**GTIN:** 10028143448753

**PACK:** 4

**SIZE:** 9"/108 oz.

**CUT:** 12\*

\*Also available in a 10-Cut, 14-Cut or 16-Cut format.

Source: Datassential 2021