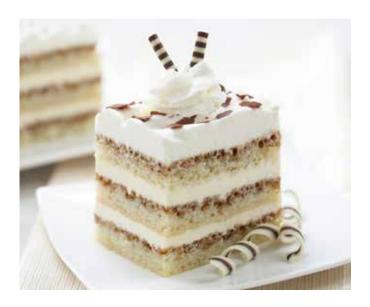

## Give your guests the Choice they want.

Raspberry Chocolate Tiramisu

The Original Cakerie's Tiramisu Layer Cake, our premium take on the **Italian classic** balances three layers of rich coffee flavors with light sponge cake.

## TIRAMISU LAYER CAKE

An Italian standard, featuring dark roast espresso coffee-infused sponge cake layered with creamy mascarpone mousse, topped with fresh whipped cream.

| SKU:  | 06230             |
|-------|-------------------|
| DOT:  | 566117            |
| GTIN: | 10770118062302    |
| PACK: | 2                 |
| SIZE: | 12″ x 16″/174 oz. |
| CUT:  | Uncut             |
|       |                   |