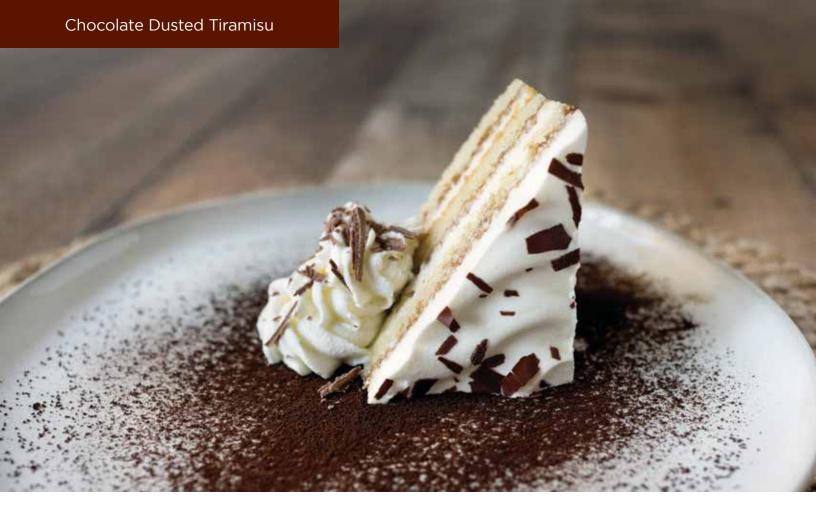

## TIRAMISU LAYER CAKE

An Italian standard, featuring dark roast espresso coffee-infused sponge cake layered with creamy mascarpone mousse, topped with fresh whipped cream.

| SKU:  | 06230             |
|-------|-------------------|
| DOT:  | 566117            |
| GTIN: | 10770118062302    |
| PACK: | 2                 |
| SIZE: | 12″ x 16″/174 oz. |
| CUT:  | Uncut             |
|       |                   |