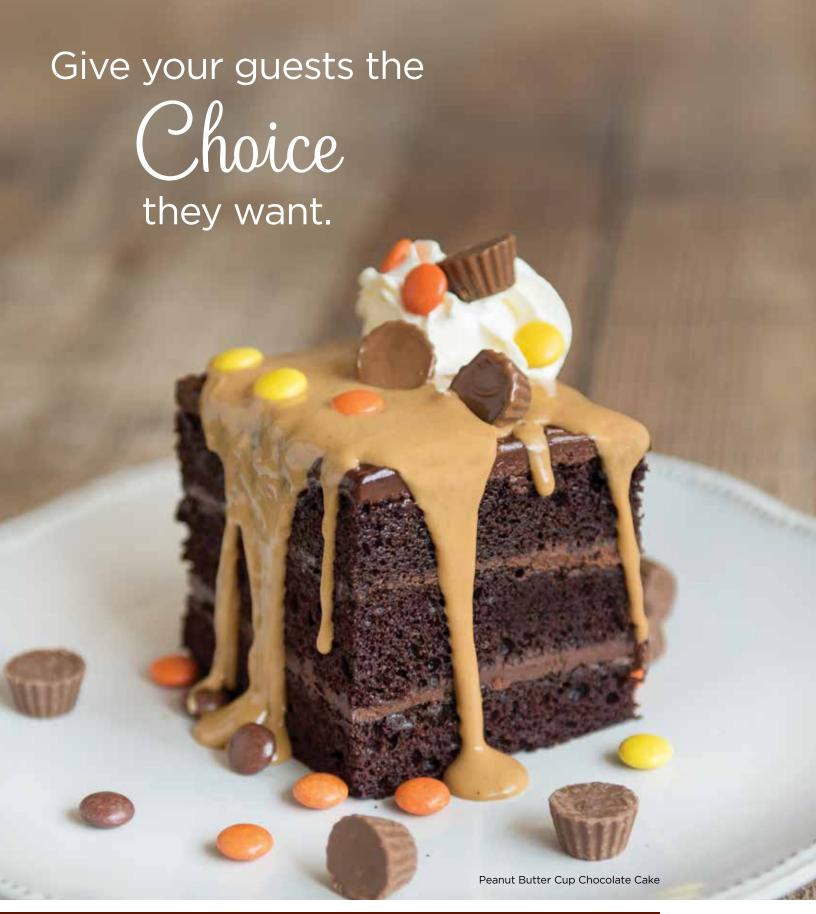

**CHOCOLATE REIGNS** Chocolate remains consumers' favorite dessert flavor, found on 70% of all restaurant menus.

DID YOU KNOW? Chocolate cake is the **most** menued cake by a large margin, found on 49% of all restaurant menus.

TIMELESS FAVORITE Chocolate cake is by far the most loved and most favorite cake variety.