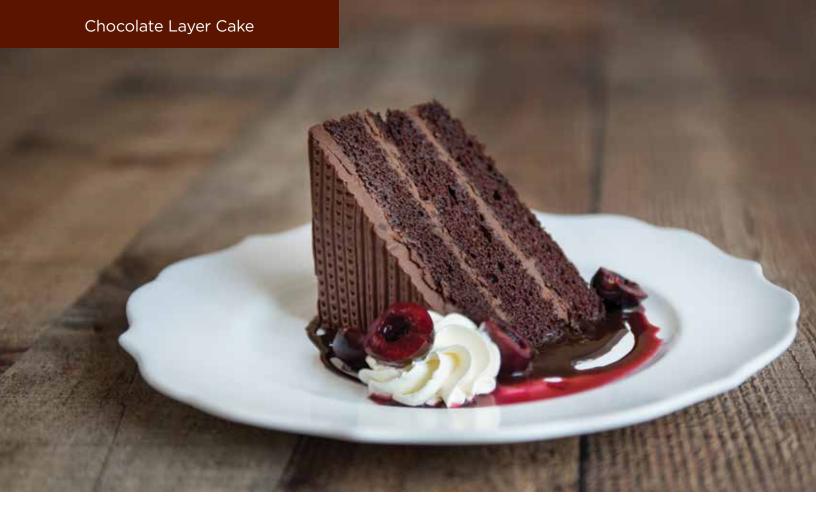

## CHOCOLATE LAYER CAKE

Silky smooth chocolate buttercream icing sandwiched between three towering layers of intensely rich chocolate cake.

SKU: 0601 DOT: 566098 **GTIN:** 1077011806201

PACK:

SIZE: 12" x 16"/181 oz.

CUT: Uncut

10770118062203 12" x 16"/181 oz.

06220

566110

2

24