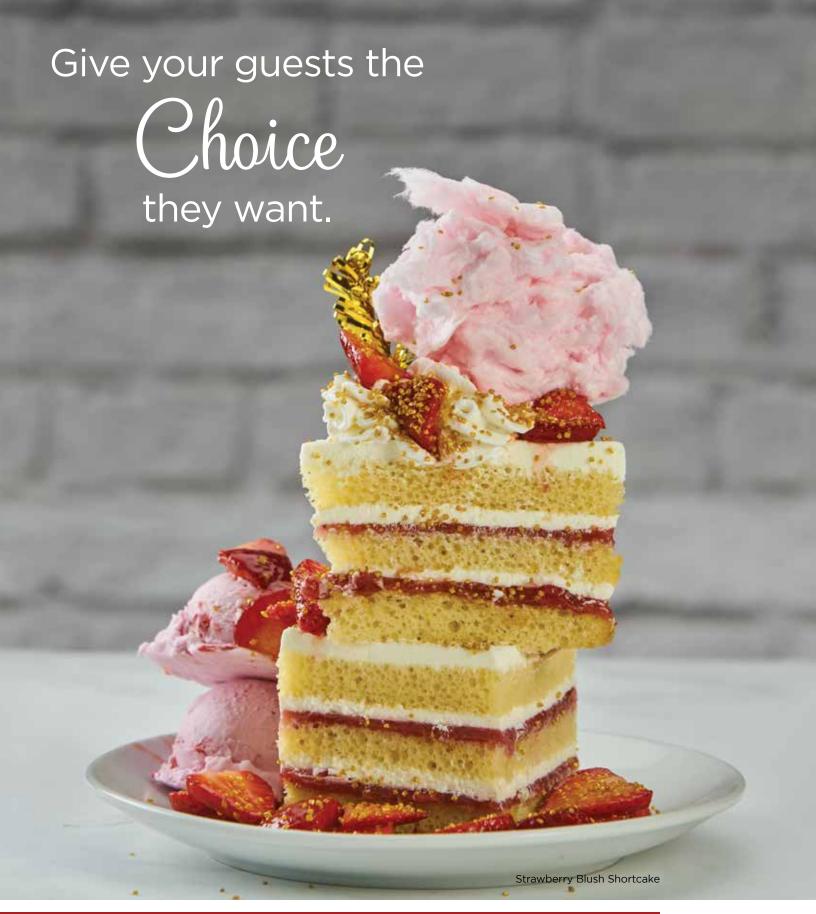

The Original Cakerie's Strawberry Shortcake, a perennial comfort classic combining made from scratch shortcake with strawberries and whipped cream.

DID YOU KNOW? After chocolate, strawberry shortcake is the second most loved cake flavor.

## **NOSTALGIC IS IN**

49% of consumers and 44% of operators are interested in nostalgic desserts, like strawberry shortcake.

## STRAWBERRY SHORTCAKE

: Made from scratch shortcake layered between thick, dairy-fresh whipped cream and strawberry preserve.

SKU: 06200 DOT: 566097

10770118062005 GTIN:

PACK:

SIZE: 12" x 16"/185 oz.

**CUT:** Uncut 06216 566106