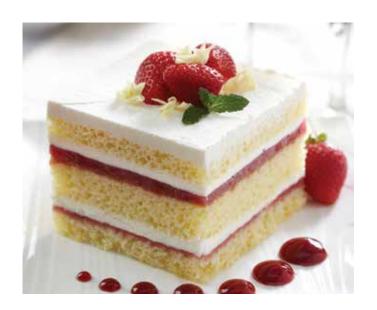

## STRAWBERRY SHORTCAKE

: Made from scratch shortcake layered between thick, dairy-fresh whipped cream and strawberry preserve.

SKU: 06200 DOT: 566097

10770118062005 GTIN:

PACK:

SIZE: 12" x 16"/185 oz.

**CUT:** Uncut 06216 566106