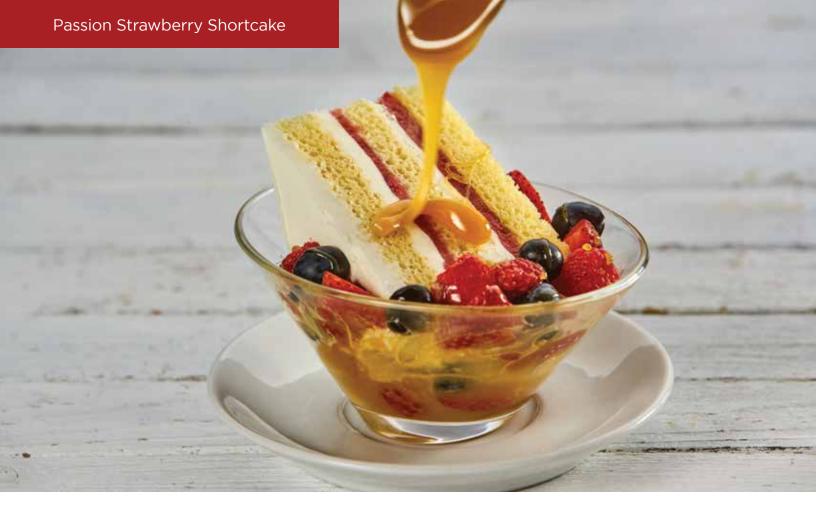

The Original Cakerie's Strawberry Shortcake, a perennial comfort classic combining made from scratch shortcake with strawberries and whipped cream.

DID YOU KNOW? After chocolate, strawberry shortcake is the second most loved cake flavor.

## SEASONAL FAVORITE

Looking to drive sales through LTOs? Strawberry is the top seasonal flavor during the spring.