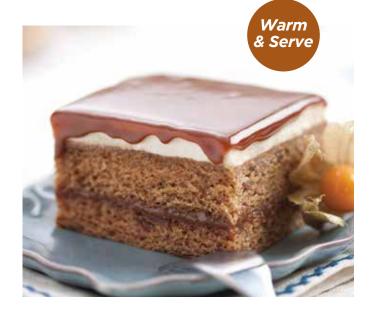

The Original Cakerie's Sticky Toffee Pudding Cake, simply warm & sewe our twist on bread pudding for a gooey dessert that performs well across segments.

## STICKY TOFFEE PUDDING CAKE

Two layers of lightly spiced sponge cake with a generous helping of finely chopped dates, topped with a cool layer of whipped cream and a rich, buttery golden toffee sauce.