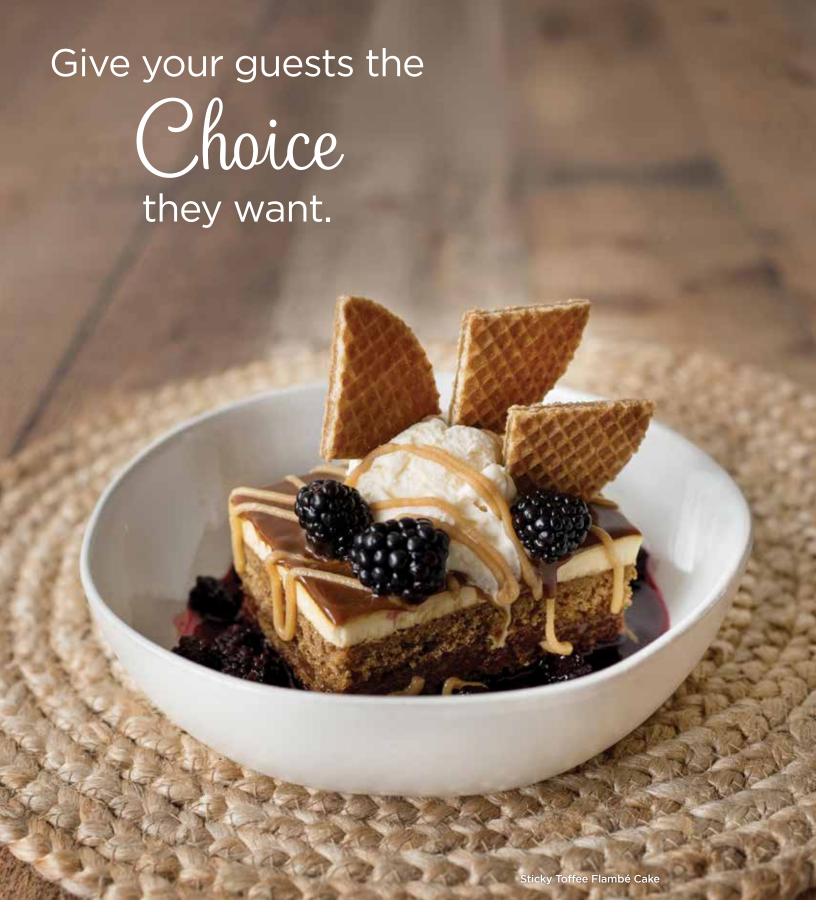

## STICKY TOFFEE PUDDING CAKE

Two layers of lightly spiced sponge cake with a generous helping of finely chopped dates, topped with a cool layer of whipped cream and a rich, buttery golden toffee sauce.