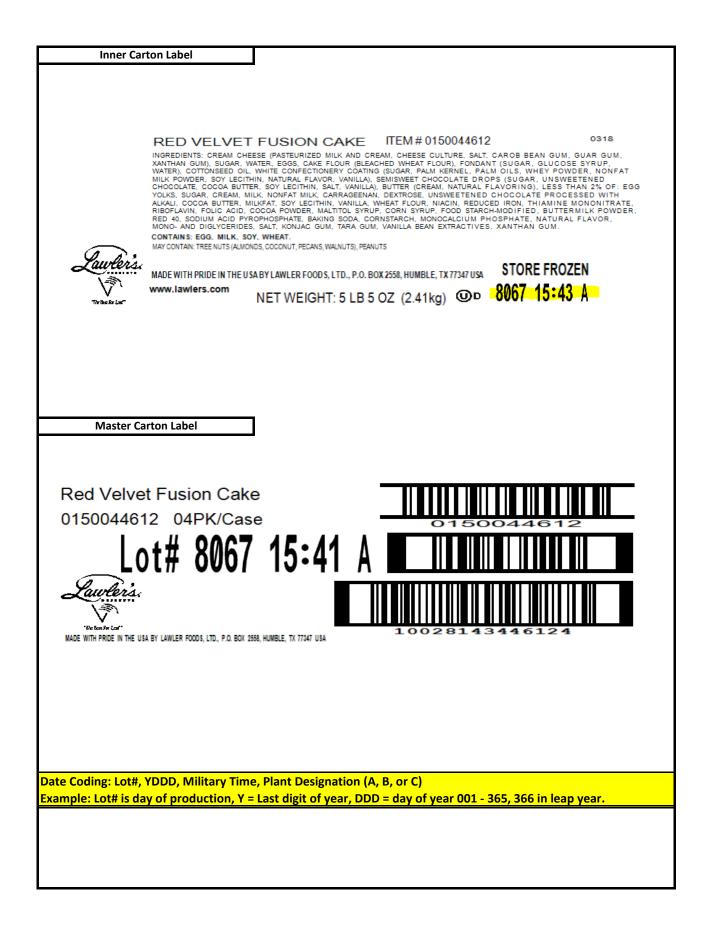

| Lawler Foods Ltd.       | P.O Box 2558 Humble, T | Date of Issue:           | 9/10/2019             |                                 |                     |
|-------------------------|------------------------|--------------------------|-----------------------|---------------------------------|---------------------|
| <b>Product Specific</b> | ation                  | Supersedes:              | PP - System - Undated |                                 |                     |
| MFG Description         | Red Velvet Fusion C    | Approved By:             | J.Parent, TSM         |                                 |                     |
| MFG ID Number           | 0150044612             | TI - Layer               | 10                    | NL                              | EA Panel            |
| UPC                     | 028143446127           | HI - Stack               | 5                     |                                 |                     |
| GTIN                    | 10028143446124         | Cases Per Pallet         | 50                    | Nutrit                          | ion Facts           |
| Unit Weight (lb.)       | 5.31                   | Length - Inch            | 19.75                 | 12 servings p                   |                     |
| Unit Weight (oz.)       | 85                     | Width - Inch             | 9.75                  | Serving size                    |                     |
| PACK - Units Per Case   | 04                     | Height - Inch            | 8.25                  | Amount per ser                  | ving                |
| СИТ                     | 12                     | Cube - Cubic Feet        | 0.92                  | Calories                        | 5 730               |
| PORTIONS CASE           | 48                     | Frozen Shelf Life - Days | 270                   |                                 | % Daily Value*      |
| NET WEIGHT - CASE       | 21.25                  | Storage Temperature      | 0°F (- 17.78°C)       | Total Fat 45g<br>Saturated Fat  | 25g 125%            |
| GROSS WEIGHT - CASE     | 23.90                  | Kosher                   | Orthodox Union        | Trans Fat 1.5g                  |                     |
|                         | USA                    | Kosher Symbol            | (U)D                  | Cholesterol 175                 | v                   |
| Microbiological         | m - cfu/g              | M - cfu/g                | Method                | Sodium 540mg<br>Total Carbohydr | 23%<br>ate 73g 27%  |
| Aerobic Plate Count     | <25,000                | 100,000                  | 3M Petrifilm          | Dietary Fiber 2                 | *                   |
| Coliforms               | <50                    | 100,000                  | 3M Petrifilm          | Total Sugars 5                  |                     |
|                         |                        |                          |                       | Protein 10g                     | g Added Sugars 102% |
| Yeast and Mold          | <500                   | 1000                     | 3M Petrifilm          | Frotein rog                     |                     |
| Metal Detection         | <u>Ferrous</u>         | Non-Ferrous              | Stainless Steel       | Vitamin D 0mcg                  | 0%                  |
| Sensitivity             | 2.0mm                  | 2.5mm                    | Grade 316 / 2.5mm     | Calcium 110mg                   | 8%                  |
| ·                       | 1                      |                          | · · · · ·             | Iron 2mg<br>Potassium 220m      | 10%<br>q 4%         |

## Keep Frozen Until Ready To Use

Serving Suggestions: Thaw and Serve. Thaw under refrigeration. Once thawed store in refrigerator between 33 and 40° F

Ingredient / Allergen Content

INGREDIENTS: CREAM CHEESE (PASTEURIZED MILK AND CREAM, CHEESE CULTURE, SALT, CAROB BEAN GUM, GUAR GUM, XANTHAN GUM), SUGAR, WATER, EGGS, CAKE FLOUR (BLEACHED WHEAT FLOUR), FONDANT (SUGAR, GLUCOSE SYRUP, WATER), COTTONSEED OIL, WHITE CONFECTIONERY COATING (SUGAR, PALM KERNEL, PALM OILS, WHEY POWDER, NONFAT MILK POWDER, SOY LECITHIN, NATURAL FLAVOR, VANILLA), SEMISWEET CHOCOLATE DROPS (SUGAR, UNSWEETENED CHOCOLATE, COCOA BUTTER, SOY LECITHIN, SALT, VANILLA), BUTTER (CREAM, NATURAL FLAVORING), LESS THAN 2% OF: EGG YOLKS, SUGAR, CREAM, MILK, NONFAT MILK, CARRAGEENAN, DEXTROSE, UNSWEETENED CHOCOLATE PROCESSED WITH ALKALI, COCOA BUTTER, MILKFAT, SOY LECITHIN, VANILLA, WHEAT FLOUR, NIACIN, REDUCED IRON, THIAMINE MONONITRATE, RIBOFLAVIN, FOLIC ACID, COCOA POWDER, MALTITOL SYRUP, CORN SYRUP, FOOD STARCH-MODIFIED, BUTTERMILK POWDER, RED 40, SODIUM ACID PYROPHOSPHATE, BAKING SODA, CORNSTARCH, MONOCALCIUM PHOSPHATE, NATURAL FLAVOR, MONO- AND DIGLYCERIDES, SALT, KONJAC GUM, TARA GUM, VANILLA BEAN EXTRACTIVES, XANTHAN GUM. CONTAINS: EGG, MILK, SOY, WHEAT

MAY CONTAIN: TREE NUTS (ALMONDS, COCONUT, PECANS, WALNUTS), PEANUTS

| DATE | JAN | FEB | MAR | APR | MAY | JUN | JUL | AUG | SEP | ост | NOV | DEC | DATE | JAN | FEB | MAR | APR | MAY | JUN | JUL | AUG | SEP | OCT | NOV | DEC |
|------|-----|-----|-----|-----|-----|-----|-----|-----|-----|-----|-----|-----|------|-----|-----|-----|-----|-----|-----|-----|-----|-----|-----|-----|-----|
| 1    | 1   | 32  | 60  | 91  | 121 | 152 | 182 | 213 | 244 | 274 | 305 | 335 | 1    | 1   | 32  | 61  | 92  | 122 | 153 | 183 | 214 | 245 | 275 | 306 | 336 |
| 2    | 2   | 33  | 61  | 92  | 122 | 153 | 183 | 214 | 245 | 275 | 306 | 336 | 2    | 2   | 33  | 62  | 93  | 123 | 154 | 184 | 215 | 246 | 276 | 307 | 337 |
| 3    | 3   | 34  | 62  | 93  | 123 | 154 | 184 | 215 | 246 | 276 | 307 | 337 | 3    | 3   | 34  | 63  | 94  | 124 | 155 | 185 | 216 | 247 | 277 | 308 | 338 |
| 4    | 4   | 35  | 63  | 94  | 124 | 155 | 185 | 216 | 247 | 277 | 308 | 338 | 4    | 4   | 35  | 64  | 95  | 125 | 156 | 186 | 217 | 248 | 278 | 309 | 339 |
| 5    | 5   | 36  | 64  | 95  | 125 | 156 | 186 | 217 | 248 | 278 | 309 | 339 | 5    | 5   | 36  | 65  | 96  | 126 | 157 | 187 | 218 | 249 | 279 | 310 | 340 |
| 6    | 6   | 37  | 65  | 96  | 126 | 157 | 187 | 218 | 249 | 279 | 310 | 340 | 6    | 6   | 37  | 66  | 97  | 127 | 158 | 188 | 219 | 250 | 280 | 311 | 341 |
| 7    | 7   | 38  | 66  | 97  | 127 | 158 | 188 | 219 | 250 | 280 | 311 | 341 | 7    | 7   | 38  | 67  | 98  | 128 | 159 | 189 | 220 | 251 | 281 | 312 | 342 |
| 8    | 8   | 39  | 67  | 98  | 128 | 159 | 189 | 220 | 251 | 281 | 312 | 342 | 8    | 8   | 39  | 68  | 99  | 129 | 160 | 190 | 221 | 252 | 282 | 313 | 343 |
| 9    | 9   | 40  | 68  | 99  | 129 | 160 | 190 | 221 | 252 | 282 | 313 | 343 | 9    | 9   | 40  | 69  | 100 | 130 | 161 | 191 | 222 | 253 | 283 | 314 | 344 |
| 10   | 10  | 41  | 69  | 100 | 130 | 161 | 191 | 222 | 253 | 283 | 314 | 344 | 10   | 10  | 41  | 70  | 101 | 131 | 162 | 192 | 223 | 254 | 284 | 315 | 345 |
| 11   | 11  | 42  | 70  | 101 | 131 | 162 | 192 | 223 | 254 | 284 | 315 | 345 | 11   | 11  | 42  | 71  | 102 | 132 | 163 | 193 | 224 | 255 | 285 | 316 | 346 |
| 12   | 12  | 43  | 71  | 102 | 132 | 163 | 193 | 224 | 255 | 285 | 316 | 346 | 12   | 12  | 43  | 72  | 103 | 133 | 164 | 194 | 225 | 256 | 286 | 317 | 347 |
| 13   | 13  | 44  | 72  | 103 | 133 | 164 | 194 | 225 | 256 | 286 | 317 | 347 | 13   | 13  | 44  | 73  | 104 | 134 | 165 | 195 | 226 | 257 | 287 | 318 | 348 |
| 14   | 14  | 45  | 73  | 104 | 134 | 165 | 195 | 226 | 257 | 287 | 318 | 348 | 14   | 14  | 45  | 74  | 105 | 135 | 166 | 196 | 227 | 258 | 288 | 319 | 349 |
| 15   | 15  | 46  | 74  | 105 | 135 | 166 | 196 | 227 | 258 | 288 | 319 | 349 | 15   | 15  | 46  | 75  | 106 | 136 | 167 | 197 | 228 | 259 | 289 | 320 | 350 |
| 16   | 16  | 47  | 75  | 106 | 136 | 167 | 197 | 228 | 259 | 289 | 320 | 350 | 16   | 16  | 47  | 76  | 107 | 137 | 168 | 198 | 229 | 260 | 290 | 321 | 351 |
| 17   | 17  | 48  | 76  | 107 | 137 | 168 | 198 | 229 | 260 | 290 | 321 | 351 | 17   | 17  | 48  | 77  | 108 | 138 | 169 | 199 | 230 | 261 | 291 | 322 | 352 |
| 18   | 18  | 49  | 77  | 108 | 138 | 169 | 199 | 230 | 261 | 291 | 322 | 352 | 18   | 18  | 49  | 78  | 109 | 139 | 170 | 200 | 231 | 262 | 292 | 323 | 353 |
| 19   | 19  | 50  | 78  | 109 | 139 | 170 | 200 | 231 | 262 | 292 | 323 | 353 | 19   | 19  | 50  | 79  | 110 | 140 | 171 | 201 | 232 | 263 | 293 | 324 | 354 |
| 20   | 20  | 51  | 79  | 110 | 140 | 171 | 201 | 232 | 263 | 293 | 324 | 354 | 20   | 20  | 51  | 80  | 111 | 141 | 172 | 202 | 233 | 264 | 294 | 325 | 355 |
| 21   | 21  | 52  | 80  | 111 | 141 | 172 | 202 | 233 | 264 | 294 | 325 | 355 | 21   | 21  | 52  | 81  | 112 | 142 | 173 | 203 | 234 | 265 | 295 | 326 | 356 |
| 22   | 22  | 53  | 81  | 112 | 142 | 173 | 203 | 234 | 265 | 295 | 326 | 356 | 22   | 22  | 53  | 82  | 113 | 143 | 174 | 204 | 235 | 266 | 296 | 327 | 357 |
| 23   | 23  | 54  | 82  | 113 | 143 | 174 | 204 | 235 | 266 | 296 | 327 | 357 | 23   | 23  | 54  | 83  | 114 | 144 | 175 | 205 | 236 | 267 | 297 | 328 | 358 |
| 24   | 24  | 55  | 83  | 114 | 144 | 175 | 205 | 236 | 267 | 297 | 328 | 358 | 24   | 24  | 55  | 84  | 115 | 145 | 176 | 206 | 237 | 268 | 298 | 329 | 359 |
| 25   | 25  | 56  | 84  | 115 | 145 | 176 | 206 | 237 | 268 | 298 | 329 | 359 | 25   | 25  | 56  | 85  | 116 | 146 | 177 | 207 | 238 | 269 | 299 | 330 | 360 |
| 26   | 26  | 57  | 85  | 116 | 146 | 177 | 207 | 238 | 269 | 299 | 330 | 360 | 26   | 26  | 57  | 86  | 117 | 147 | 178 | 208 | 239 | 270 | 300 | 331 | 361 |
| 27   | 27  | 58  | 86  | 117 | 147 | 178 | 208 | 239 | 270 | 300 | 331 | 361 | 27   | 27  | 58  | 87  | 118 | 148 | 179 | 209 | 240 | 271 | 301 | 332 | 362 |
| 28   | 28  | 59  | 87  | 118 | 148 | 179 | 209 | 240 | 271 | 301 | 332 | 362 | 28   | 28  | 59  | 88  | 119 | 149 | 180 | 210 | 241 | 272 | 302 | 333 | 363 |
| 29   | 29  |     | 88  | 119 | 149 | 180 | 210 | 241 | 272 | 302 | 333 | 363 | 29   | 29  | 60  | 89  | 120 | 150 | 181 | 211 | 242 | 273 | 303 | 334 | 364 |
| 30   | 30  |     | 89  | 120 |     | 181 |     | 242 |     |     | 334 | 364 | 30   | 30  |     | 90  | 121 | 151 | 182 | 212 | 243 | 274 | 304 | 335 | 365 |
| 31   | 31  |     | 90  |     | 151 |     |     | 243 |     | 304 |     | 365 | 31   | 31  |     | 91  |     | 152 |     | 213 | 244 |     | 305 |     | 366 |