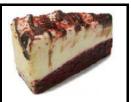

Red Velvet Fusion Cake - Creamy white chocolate cheesecake batter baked on a red velvet cake layer with semi sweet chocolate chips topped with cream cheese icing and a drizzle of chocolate ganache, dusted with red velvet cake crumbs.