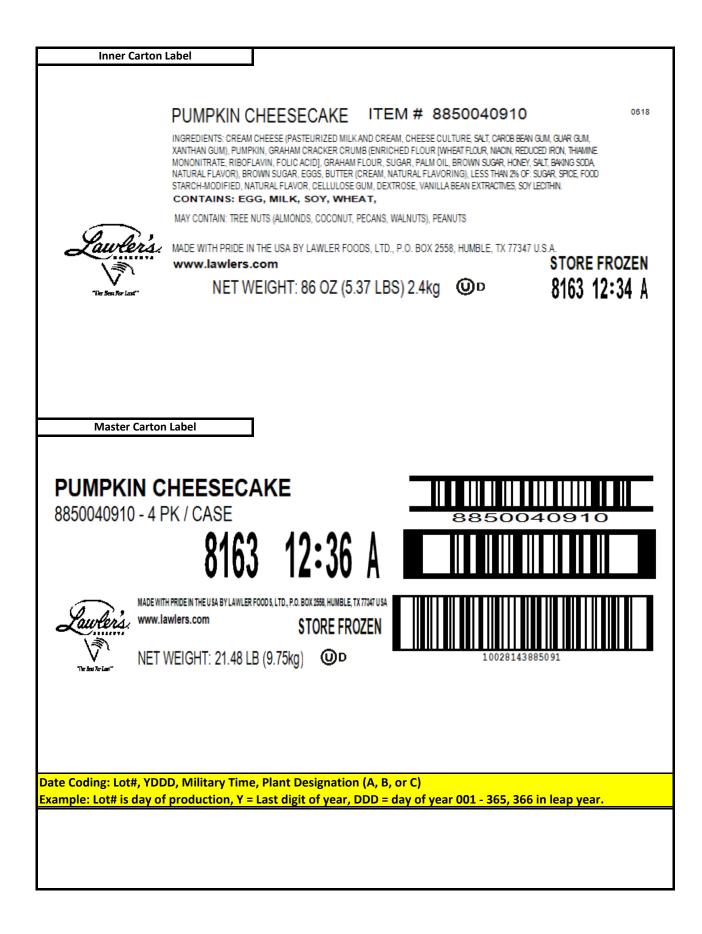

INGREDIENTS: CREAM CHEESE (PASTEURIZED MILK AND CREAM, CHEESE CULTURE, SALT, CAROB BEAN GUM, GUAR GUM, XANTHAN GUM), PUMPKIN, GRAHAM CRACKER CRUMB (ENRICHED FLOUR [WHEAT FLOUR, NIACIN, REDUCED IRON, THIAMINE MONONITRATE, RIBOFLAVIN, FOLIC ACID], GRAHAM FLOUR, SUGAR, PALM OIL, BROWN SUGAR, HONEY, SALT, BAKING SODA, NATURAL FLAVOR), BROWN SUGAR, EGGS, BUTTER (CREAM, NATURAL FLAVORING), LESS THAN 2% OF: SUGAR, SPICE, FOOD STARCH-MODIFIED, NATURAL FLAVOR, CELLULOSE GUM, DEXTROSE, VANILLA BEAN EXTRACTIVES, SOY LECITHIN. CONTAINS: EGG, MILK, SOY, WHEAT

MAY CONTAIN: TREE NUTS, (ALMONDS, COCONUT, PECANS, WALNUTS), PEANUTS.

| DATE | JAN | FEB | MAR | APR | MAY | JUN | JUL | AUG | SEP | ост | NOV | DEC | DATE | JAN | FEB | MAR | APR | MAY | JUN | JUL | AUG | SEP | OCT | NOV | DEC |
|------|-----|-----|-----|-----|-----|-----|-----|-----|-----|-----|-----|-----|------|-----|-----|-----|-----|-----|-----|-----|-----|-----|-----|-----|-----|
| 1    | 1   | 32  | 60  | 91  | 121 | 152 | 182 | 213 | 244 | 274 | 305 | 335 | 1    | 1   | 32  | 61  | 92  | 122 | 153 | 183 | 214 | 245 | 275 | 306 | 336 |
| 2    | 2   | 33  | 61  | 92  | 122 | 153 | 183 | 214 | 245 | 275 | 306 | 336 | 2    | 2   | 33  | 62  | 93  | 123 | 154 | 184 | 215 | 246 | 276 | 307 | 337 |
| 3    | 3   | 34  | 62  | 93  | 123 | 154 | 184 | 215 | 246 | 276 | 307 | 337 | 3    | 3   | 34  | 63  | 94  | 124 | 155 | 185 | 216 | 247 | 277 | 308 | 338 |
| 4    | 4   | 35  | 63  | 94  | 124 | 155 | 185 | 216 | 247 | 277 | 308 | 338 | 4    | 4   | 35  | 64  | 95  | 125 | 156 | 186 | 217 | 248 | 278 | 309 | 339 |
| 5    | 5   | 36  | 64  | 95  | 125 | 156 | 186 | 217 | 248 | 278 | 309 | 339 | 5    | 5   | 36  | 65  | 96  | 126 | 157 | 187 | 218 | 249 | 279 | 310 | 340 |
| 6    | 6   | 37  | 65  | 96  | 126 | 157 | 187 | 218 | 249 | 279 | 310 | 340 | 6    | 6   | 37  | 66  | 97  | 127 | 158 | 188 | 219 | 250 | 280 | 311 | 341 |
| 7    | 7   | 38  | 66  | 97  | 127 | 158 | 188 | 219 | 250 | 280 | 311 | 341 | 7    | 7   | 38  | 67  | 98  | 128 | 159 | 189 | 220 | 251 | 281 | 312 | 342 |
| 8    | 8   | 39  | 67  | 98  | 128 | 159 | 189 | 220 | 251 | 281 | 312 | 342 | 8    | 8   | 39  | 68  | 99  | 129 | 160 | 190 | 221 | 252 | 282 | 313 | 343 |
| 9    | 9   | 40  | 68  | 99  | 129 | 160 | 190 | 221 | 252 | 282 | 313 | 343 | 9    | 9   | 40  | 69  | 100 | 130 | 161 | 191 | 222 | 253 | 283 | 314 | 344 |
| 10   | 10  | 41  | 69  | 100 | 130 | 161 | 191 | 222 | 253 | 283 | 314 | 344 | 10   | 10  | 41  | 70  | 101 | 131 | 162 | 192 | 223 | 254 | 284 | 315 | 345 |
| 11   | 11  | 42  | 70  | 101 | 131 | 162 | 192 | 223 | 254 | 284 | 315 | 345 | 11   | 11  | 42  | 71  | 102 | 132 | 163 | 193 | 224 | 255 | 285 | 316 | 346 |
| 12   | 12  | 43  | 71  | 102 | 132 | 163 | 193 | 224 | 255 | 285 | 316 | 346 | 12   | 12  | 43  | 72  | 103 | 133 | 164 | 194 | 225 | 256 | 286 | 317 | 347 |
| 13   | 13  | 44  | 72  | 103 | 133 | 164 | 194 | 225 | 256 | 286 | 317 | 347 | 13   | 13  | 44  | 73  | 104 | 134 | 165 | 195 | 226 | 257 | 287 | 318 | 348 |
| 14   | 14  | 45  | 73  | 104 | 134 | 165 | 195 | 226 | 257 | 287 | 318 | 348 | 14   | 14  | 45  | 74  | 105 | 135 | 166 | 196 | 227 | 258 | 288 | 319 | 349 |
| 15   | 15  | 46  | 74  | 105 | 135 | 166 | 196 | 227 | 258 | 288 | 319 | 349 | 15   | 15  | 46  | 75  | 106 | 136 | 167 | 197 | 228 | 259 | 289 | 320 | 350 |
| 16   | 16  | 47  | 75  | 106 | 136 | 167 | 197 | 228 | 259 | 289 | 320 | 350 | 16   | 16  | 47  | 76  | 107 | 137 | 168 | 198 | 229 | 260 | 290 | 321 | 351 |
| 17   | 17  | 48  | 76  | 107 | 137 | 168 | 198 | 229 | 260 | 290 | 321 | 351 | 17   | 17  | 48  | 77  | 108 | 138 | 169 | 199 | 230 | 261 | 291 | 322 | 352 |
| 18   | 18  | 49  | 77  | 108 | 138 | 169 | 199 | 230 | 261 | 291 | 322 | 352 | 18   | 18  | 49  | 78  | 109 | 139 | 170 | 200 | 231 | 262 | 292 | 323 | 353 |
| 19   | 19  | 50  | 78  | 109 | 139 | 170 | 200 | 231 | 262 | 292 | 323 | 353 | 19   | 19  | 50  | 79  | 110 | 140 | 171 | 201 | 232 | 263 | 293 | 324 | 354 |
| 20   | 20  | 51  | 79  | 110 | 140 | 171 | 201 | 232 | 263 | 293 | 324 | 354 | 20   | 20  | 51  | 80  | 111 | 141 | 172 | 202 | 233 | 264 | 294 | 325 | 355 |
| 21   | 21  | 52  | 80  | 111 | 141 | 172 | 202 | 233 | 264 | 294 | 325 | 355 | 21   | 21  | 52  | 81  | 112 | 142 | 173 | 203 | 234 | 265 | 295 | 326 | 356 |
| 22   | 22  | 53  | 81  | 112 | 142 | 173 | 203 | 234 | 265 | 295 | 326 | 356 | 22   | 22  | 53  | 82  | 113 | 143 | 174 | 204 | 235 | 266 | 296 | 327 | 357 |
| 23   | 23  | 54  | 82  | 113 | 143 | 174 | 204 | 235 | 266 | 296 | 327 | 357 | 23   | 23  | 54  | 83  | 114 | 144 | 175 | 205 | 236 | 267 | 297 | 328 | 358 |
| 24   | 24  | 55  | 83  | 114 | 144 | 175 | 205 | 236 | 267 | 297 | 328 | 358 | 24   | 24  | 55  | 84  | 115 | 145 | 176 | 206 | 237 | 268 | 298 | 329 | 359 |
| 25   | 25  | 56  | 84  | 115 | 145 | 176 | 206 | 237 | 268 | 298 | 329 | 359 | 25   | 25  | 56  | 85  | 116 | 146 | 177 | 207 | 238 | 269 | 299 | 330 | 360 |
| 26   | 26  | 57  | 85  | 116 | 146 | 177 | 207 | 238 | 269 | 299 | 330 | 360 | 26   | 26  | 57  | 86  | 117 | 147 | 178 | 208 | 239 | 270 | 300 | 331 | 361 |
| 27   | 27  | 58  | 86  | 117 | 147 | 178 | 208 | 239 | 270 | 300 | 331 | 361 | 27   | 27  | 58  | 87  | 118 | 148 | 179 | 209 | 240 | 271 | 301 | 332 | 362 |
| 28   | 28  | 59  | 87  | 118 | 148 | 179 | 209 | 240 | 271 | 301 | 332 | 362 | 28   | 28  | 59  | 88  | 119 | 149 | 180 | 210 | 241 | 272 | 302 | 333 | 363 |
| 29   | 29  |     | 88  | 119 | 149 | 180 | 210 | 241 | 272 | 302 | 333 | 363 | 29   | 29  | 60  | 89  | 120 | 150 | 181 | 211 | 242 | 273 | 303 | 334 | 364 |
| 30   | 30  |     | 89  | 120 |     | 181 |     | 242 |     |     | 334 | 364 | 30   | 30  |     | 90  | 121 | 151 | 182 | 212 | 243 | 274 | 304 | 335 | 365 |
| 31   | 31  |     | 90  |     | 151 |     |     | 243 |     | 304 |     | 365 | 31   | 31  |     | 91  |     | 152 |     | 213 | 244 |     | 305 |     | 366 |