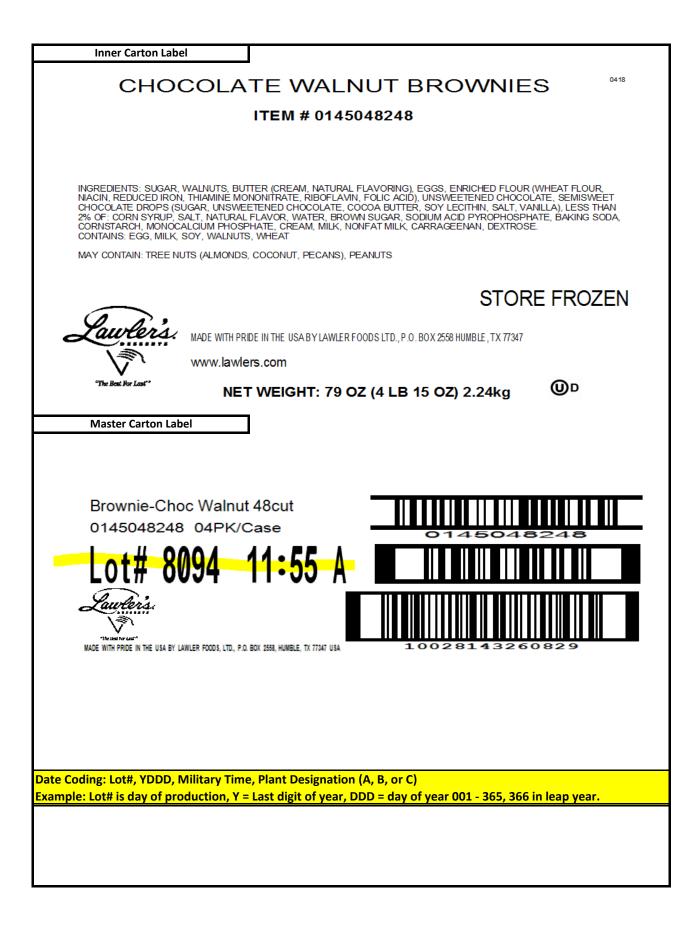

Keep Frozen Until Ready To Use

Serving Suggestions: Thaw and Serve. Thaw under refrigeration. Once thawed store in refrigerator between 33 and 40° F

Ingredient / Allergen Content

INGREDIENTS: SUGAR, WALNUTS, BUTTER (CREAM, NATURAL FLAVORING), EGGS, ENRICHED FLOUR (WHEAT FLOUR, NIACIN, REDUCED IRON, THIAMINE MONONITRATE, RIBOFLAVIN, FOLIC ACID), UNSWEETENED CHOCOLATE, SEMISWEET CHOCOLATE DROPS (SUGAR, UNSWEETENED CHOCOLATE, COCOA BUTTER, SOY LECITHIN, SALT, VANILLA), LESS THAN 2% OF: CORN SYRUP, SALT, NATURAL FLAVOR, WATER, BROWN SUGAR, SODIUM ACID PYROPHOSPHATE, BAKING SODA, CORNSTARCH, MONOCALCIUM PHOSPHATE, CREAM, MILK, NONFAT MILK, CARRAGEENAN, DEXTROSE. CONTAINS: EGG, MILK, SOY, WALNUTS, WHEAT

MAY CONTAIN: TREE NUTS (ALMONDS, COCONUT, PECANS), PEANUTS

| DATE | JAN | FEB | MAR | APR | MAY | JUN | JUL | AUG | SEP | ост | NOV | DEC | DATE | JAN | FEB | MAR | APR | MAY | JUN | JUL | AUG | SEP | OCT | NOV | DEC |
|------|-----|-----|-----|-----|-----|-----|-----|-----|-----|-----|-----|-----|------|-----|-----|-----|-----|-----|-----|-----|-----|-----|-----|-----|-----|
| 1    | 1   | 32  | 60  | 91  | 121 | 152 | 182 | 213 | 244 | 274 | 305 | 335 | 1    | 1   | 32  | 61  | 92  | 122 | 153 | 183 | 214 | 245 | 275 | 306 | 336 |
| 2    | 2   | 33  | 61  | 92  | 122 | 153 | 183 | 214 | 245 | 275 | 306 | 336 | 2    | 2   | 33  | 62  | 93  | 123 | 154 | 184 | 215 | 246 | 276 | 307 | 337 |
| 3    | 3   | 34  | 62  | 93  | 123 | 154 | 184 | 215 | 246 | 276 | 307 | 337 | 3    | 3   | 34  | 63  | 94  | 124 | 155 | 185 | 216 | 247 | 277 | 308 | 338 |
| 4    | 4   | 35  | 63  | 94  | 124 | 155 | 185 | 216 | 247 | 277 | 308 | 338 | 4    | 4   | 35  | 64  | 95  | 125 | 156 | 186 | 217 | 248 | 278 | 309 | 339 |
| 5    | 5   | 36  | 64  | 95  | 125 | 156 | 186 | 217 | 248 | 278 | 309 | 339 | 5    | 5   | 36  | 65  | 96  | 126 | 157 | 187 | 218 | 249 | 279 | 310 | 340 |
| 6    | 6   | 37  | 65  | 96  | 126 | 157 | 187 | 218 | 249 | 279 | 310 | 340 | 6    | 6   | 37  | 66  | 97  | 127 | 158 | 188 | 219 | 250 | 280 | 311 | 341 |
| 7    | 7   | 38  | 66  | 97  | 127 | 158 | 188 | 219 | 250 | 280 | 311 | 341 | 7    | 7   | 38  | 67  | 98  | 128 | 159 | 189 | 220 | 251 | 281 | 312 | 342 |
| 8    | 8   | 39  | 67  | 98  | 128 | 159 | 189 | 220 | 251 | 281 | 312 | 342 | 8    | 8   | 39  | 68  | 99  | 129 | 160 | 190 | 221 | 252 | 282 | 313 | 343 |
| 9    | 9   | 40  | 68  | 99  | 129 | 160 | 190 | 221 | 252 | 282 | 313 | 343 | 9    | 9   | 40  | 69  | 100 | 130 | 161 | 191 | 222 | 253 | 283 | 314 | 344 |
| 10   | 10  | 41  | 69  | 100 | 130 | 161 | 191 | 222 | 253 | 283 | 314 | 344 | 10   | 10  | 41  | 70  | 101 | 131 | 162 | 192 | 223 | 254 | 284 | 315 | 345 |
| 11   | 11  | 42  | 70  | 101 | 131 | 162 | 192 | 223 | 254 | 284 | 315 | 345 | 11   | 11  | 42  | 71  | 102 | 132 | 163 | 193 | 224 | 255 | 285 | 316 | 346 |
| 12   | 12  | 43  | 71  | 102 | 132 | 163 | 193 | 224 | 255 | 285 | 316 | 346 | 12   | 12  | 43  | 72  | 103 | 133 | 164 | 194 | 225 | 256 | 286 | 317 | 347 |
| 13   | 13  | 44  | 72  | 103 | 133 | 164 | 194 | 225 | 256 | 286 | 317 | 347 | 13   | 13  | 44  | 73  | 104 | 134 | 165 | 195 | 226 | 257 | 287 | 318 | 348 |
| 14   | 14  | 45  | 73  | 104 | 134 | 165 | 195 | 226 | 257 | 287 | 318 | 348 | 14   | 14  | 45  | 74  | 105 | 135 | 166 | 196 | 227 | 258 | 288 | 319 | 349 |
| 15   | 15  | 46  | 74  | 105 | 135 | 166 | 196 | 227 | 258 | 288 | 319 | 349 | 15   | 15  | 46  | 75  | 106 | 136 | 167 | 197 | 228 | 259 | 289 | 320 | 350 |
| 16   | 16  | 47  | 75  | 106 | 136 | 167 | 197 | 228 | 259 | 289 | 320 | 350 | 16   | 16  | 47  | 76  | 107 | 137 | 168 | 198 | 229 | 260 | 290 | 321 | 351 |
| 17   | 17  | 48  | 76  | 107 | 137 | 168 | 198 | 229 | 260 | 290 | 321 | 351 | 17   | 17  | 48  | 77  | 108 | 138 | 169 | 199 | 230 | 261 | 291 | 322 | 352 |
| 18   | 18  | 49  | 77  | 108 | 138 | 169 | 199 | 230 | 261 | 291 | 322 | 352 | 18   | 18  | 49  | 78  | 109 | 139 | 170 | 200 | 231 | 262 | 292 | 323 | 353 |
| 19   | 19  | 50  | 78  | 109 | 139 | 170 | 200 | 231 | 262 | 292 | 323 | 353 | 19   | 19  | 50  | 79  | 110 | 140 | 171 | 201 | 232 | 263 | 293 | 324 | 354 |
| 20   | 20  | 51  | 79  | 110 | 140 | 171 | 201 | 232 | 263 | 293 | 324 | 354 | 20   | 20  | 51  | 80  | 111 | 141 | 172 | 202 | 233 | 264 | 294 | 325 | 355 |
| 21   | 21  | 52  | 80  | 111 | 141 | 172 | 202 | 233 | 264 | 294 | 325 | 355 | 21   | 21  | 52  | 81  | 112 | 142 | 173 | 203 | 234 | 265 | 295 | 326 | 356 |
| 22   | 22  | 53  | 81  | 112 | 142 | 173 | 203 | 234 | 265 | 295 | 326 | 356 | 22   | 22  | 53  | 82  | 113 | 143 | 174 | 204 | 235 | 266 | 296 | 327 | 357 |
| 23   | 23  | 54  | 82  | 113 | 143 | 174 | 204 | 235 | 266 | 296 | 327 | 357 | 23   | 23  | 54  | 83  | 114 | 144 | 175 | 205 | 236 | 267 | 297 | 328 | 358 |
| 24   | 24  | 55  | 83  | 114 | 144 | 175 | 205 | 236 | 267 | 297 | 328 | 358 | 24   | 24  | 55  | 84  | 115 | 145 | 176 | 206 | 237 | 268 | 298 | 329 | 359 |
| 25   | 25  | 56  | 84  | 115 | 145 | 176 | 206 | 237 | 268 | 298 | 329 | 359 | 25   | 25  | 56  | 85  | 116 | 146 | 177 | 207 | 238 | 269 | 299 | 330 | 360 |
| 26   | 26  | 57  | 85  | 116 | 146 | 177 | 207 | 238 | 269 | 299 | 330 | 360 | 26   | 26  | 57  | 86  | 117 | 147 | 178 | 208 | 239 | 270 | 300 | 331 | 361 |
| 27   | 27  | 58  | 86  | 117 | 147 | 178 | 208 | 239 | 270 | 300 | 331 | 361 | 27   | 27  | 58  | 87  | 118 | 148 | 179 | 209 | 240 | 271 | 301 | 332 | 362 |
| 28   | 28  | 59  | 87  | 118 | 148 | 179 | 209 | 240 | 271 | 301 | 332 | 362 | 28   | 28  | 59  | 88  | 119 | 149 | 180 | 210 | 241 | 272 | 302 | 333 | 363 |
| 29   | 29  |     | 88  | 119 | 149 | 180 | 210 | 241 | 272 | 302 | 333 | 363 | 29   | 29  | 60  | 89  | 120 | 150 | 181 | 211 | 242 | 273 | 303 | 334 | 364 |
| 30   | 30  |     | 89  | 120 |     | 181 |     | 242 |     |     | 334 | 364 | 30   | 30  |     | 90  | 121 | 151 | 182 | 212 | 243 | 274 | 304 | 335 | 365 |
| 31   | 31  |     | 90  |     | 151 |     |     | 243 |     | 304 |     | 365 | 31   | 31  |     | 91  |     | 152 |     | 213 | 244 |     | 305 |     | 366 |