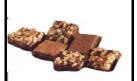

CHOCOLATE WALNUT BROWNIE - MOIST CHOCOLATE BROWNIE LOADED WITH WALNUTS TOPPED WITH CHOPPED WALNUTS AND CHOCOLATE CHIPS.

| Product Specifica      | ation             | Supersedes:              | PP - System - Undate      |                                                             |                                                                              |  |  |  |  |
|------------------------|-------------------|--------------------------|---------------------------|-------------------------------------------------------------|------------------------------------------------------------------------------|--|--|--|--|
| MFG Description        | Brownie-Chocolate | Walnut 48cut             |                           | Approved By:                                                | J.Parent, TSM                                                                |  |  |  |  |
| MFG ID Number          | 0145048248        | TI - Layer               | 8                         | NLI                                                         | EA Panel                                                                     |  |  |  |  |
| UPC                    | 028143260822      | HI - Stack               | 6                         |                                                             | = 4                                                                          |  |  |  |  |
| GTIN                   | 10028143260829    | Cases Per Pallet         | 48                        | Nutritic                                                    | on Facts                                                                     |  |  |  |  |
| Unit Weight (lb.)      | 4.95              | Length - Inch            | 48 servings per container |                                                             |                                                                              |  |  |  |  |
| Unit Weight (oz.)      | 79                | Width - Inch             | 13.25                     | Serving size                                                | 1 Piece (49g                                                                 |  |  |  |  |
| PACK - Units Per Case  | 04                | Height - Inch            | 7.00                      | Amount per servin                                           |                                                                              |  |  |  |  |
| CUT                    | 48                | Cube - Cubic Feet        | 0.94                      | Calories                                                    | 230                                                                          |  |  |  |  |
| PORTIONS CASE          | 192               | Frozen Shelf Life - Days | 365                       | Total Fat 15g                                               | % Daily Value<br>19%                                                         |  |  |  |  |
| NET WEIGHT - CASE      | 19.80             | Storage Temperature      | 0°F (- 17.78°C)           | Saturated Fat 6g                                            |                                                                              |  |  |  |  |
| GROSS WEIGHT - CASE    | 21.90             | Kosher                   | Orthodox Union            | Trans Fat 0g                                                |                                                                              |  |  |  |  |
| COUNTRY OF ORIGIN      | USA               | Kosher Symbol            | UD                        | Cholesterol 45mg<br>Sodium 70mg                             | 15%                                                                          |  |  |  |  |
| Microbiological        | m - cfu/g         | M - cfu/g                | Method                    | Total Carbohydrat                                           |                                                                              |  |  |  |  |
| Aerobic Plate Count    | <10,000           | 50,000                   | 3M Petrifilm              | Dietary Fiber 2g                                            | 7%                                                                           |  |  |  |  |
| Coliforms              | <10               | 50                       | 3M Petrifilm              | Total Sugars 15g                                            |                                                                              |  |  |  |  |
| Yeast and Mold         | <500              | 1000                     | 3M Petrifilm              | Includes 15g A<br>Protein 4g                                | dded Sugars 30%                                                              |  |  |  |  |
| Metal Detection        | Ferrous           | Non-Ferrous              | Stainless Steel           | Vitamin D 0mcg                                              | 0%                                                                           |  |  |  |  |
| Sensitivity            | 2.0mm             | 2.5mm                    | Grade 316 / 2.5mm         | Calcium 21mg                                                | 2%                                                                           |  |  |  |  |
| Manufactured in accore |                   | relevant U.S. legislatio | on, Title 21 CFR.         | Iron 1.3mg<br>Potassium 97mg<br>*The % Daity Value tells yn | 8%<br>2%<br>ou how much a nutrient in a<br>to a daily diet. 2,000 catories a |  |  |  |  |