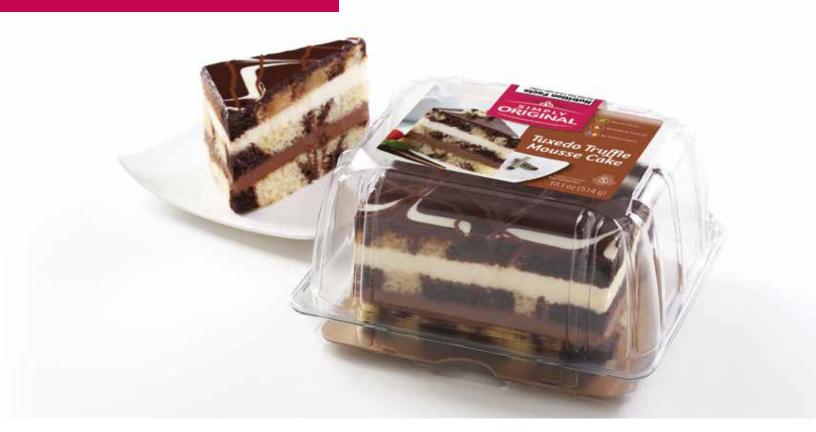

Tuxedo Truffle Mousse Cake

A favorite retail-ready cake that is sure to please.

This all-time favorite addition boosts the same great benefits as our other **pie-packaged** family-size desserts: no in-store labor, easy to handle, stack and merchandise.

## TUXEDO TRUFFLE MOUSSE CAKE

Decadent marbled cake layered between dark and white chocolate mousses. Topped with dark chocolate ganache swirled with white chocolate..

PRODUCT CODE PACK SIZE SHELF LIFE FROZEN REFRIGERATED NON-REFRIGERATED