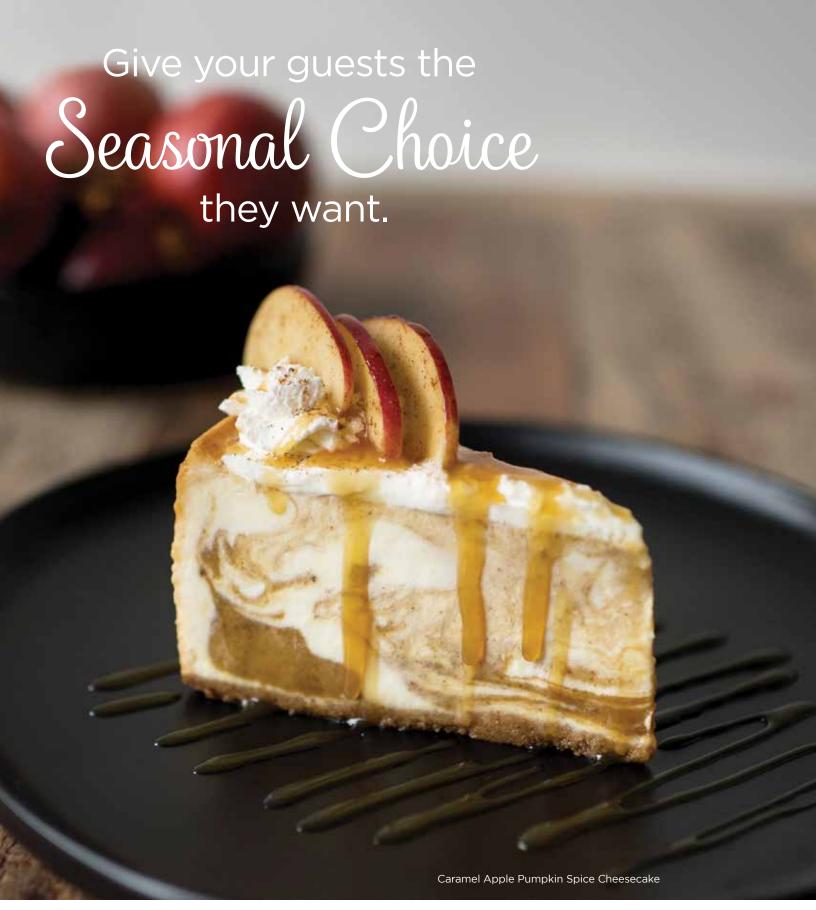

## PUMPKIN SPICE CHEESECAKE COLOSSAL

A towering slice of our signature creamy New York-style cheesecake swirled with pumpkin and fall spices tops a graham cracker crust, finished with a whipped topping dusted with pumpkin pie spice.