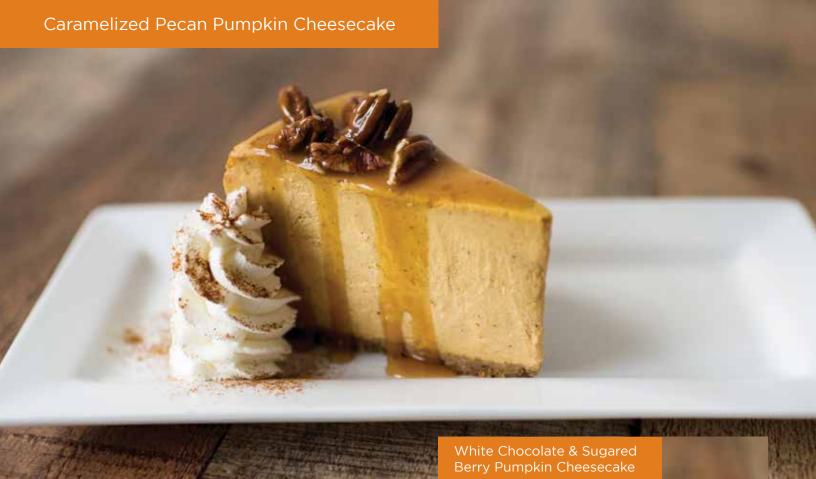

## **PUMPKIN CHEESECAKE ELITE**

A tall slice of our indulgent spiced pumpkin cheesecake topped with a graham cracker crust.

**SKU:** 8850040910 **DOT:** 674144 **GTIN:** 10028143885091

PACK: 4

**SIZE:** 9"/86 oz. **CUT:** 10