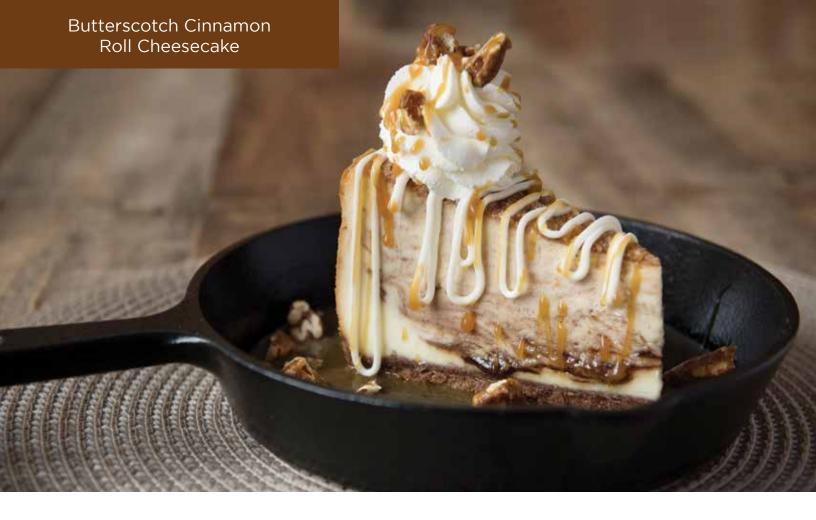

# Give your guests the Choice they want.

Introducing Lawler's Cinnamon Swirl Cheesecake, balancing our signature New York-style cheesecake with a cinnamon swirl for a premium twist.

# CINNAMON SWIRL CHEESECAKE COLOSSAL

A towering slice of our signature creamy New York-style cheesecake swirled with an ooey gooey cinnamon filling sits atop a buttery spiced crust and is finished with a light dusting of cinnamon streusel.