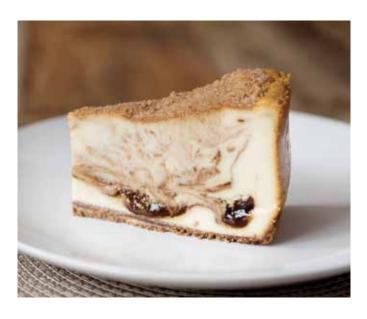

# Give your guests the Choice they want.

Introducing Lawler's Cinnamon Swirl Cheesecake, balancing our signature New York-style cheesecake with a cinnamon swirl for a premium twist.

# CINNAMON SWIRL CHEESECAKE COLOSSAL

A towering slice of our signature creamy New York-style cheesecake swirled with an ooey gooey cinnamon filling sits atop a buttery spiced crust and is finished with a light dusting of cinnamon streusel.