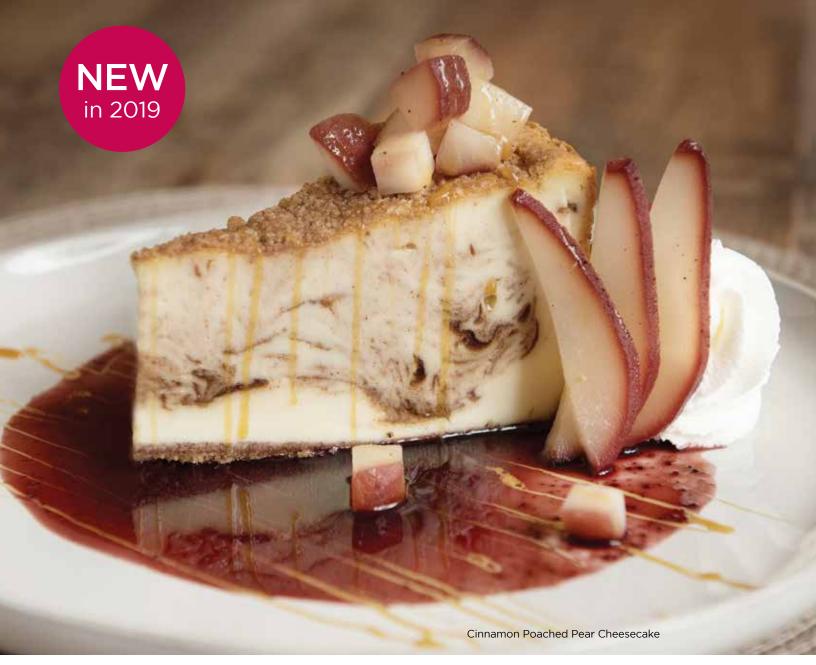

# Give your guests the Choice they want.

Introducing Lawler's Cinnamon Swirl Cheesecake, balancing our signature New York-style cheesecake with a cinnamon swirl for a premium twist.

# CINNAMON SWIRL CHEESECAKE COLOSSAL

A towering slice of our signature creamy New York-style cheesecake swirled with an ooey gooey cinnamon filling sits atop a buttery spiced crust and is finished with a light dusting of cinnamon streusel.