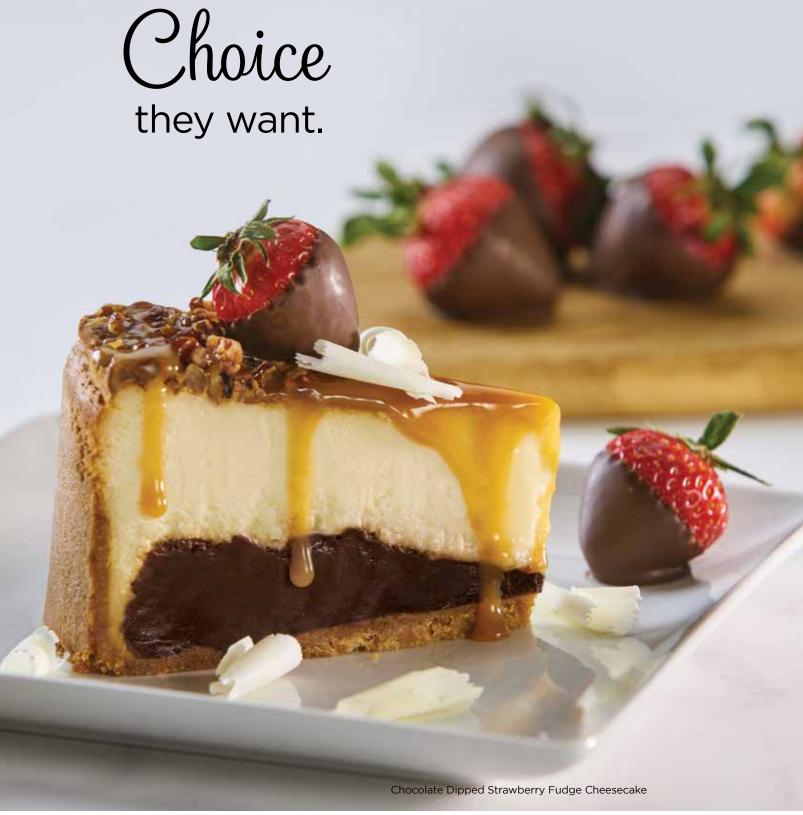

## Give your guests the

Lawler's Caramel Fudge Cheesecake balances our signature New York-style cheesecake with rich chocolate fudge and a caramel pecan crunch for a premium twist.

**CONSUMER FAVORITE** 

## PREMIUM INGREDIENTS

Real cream cheese, fudge, caramel, pecan, eggs, butter, vanilla and graham crumbs.

## CARAMEL FUDGE CHEESECAKE COLOSSAL

A towering slice of our signature creamy New Yorkstyle cheesecake tops a thick layer of chocolate fudge filling and graham cracker crust, finished with golden caramel and pecan pieces.