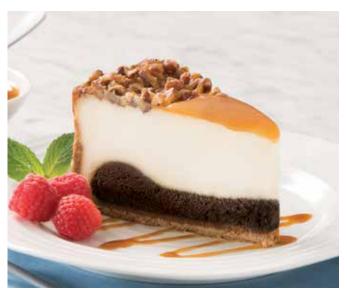

## Give your guests the

Lawler's Caramel Fudge Cheesecake balances our signature New York-style cheesecake with rich chocolate fudge and a caramel pecan crunch for a premium twist.

**CONSUMER FAVORITE** 

## PREMIUM INGREDIENTS

Real cream cheese, fudge, caramel, pecan, eggs, butter, vanilla and graham crumbs.

## CARAMEL FUDGE CHEESECAKE COLOSSAL

A towering slice of our signature creamy New Yorkstyle cheesecake tops a thick layer of chocolate fudge filling and graham cracker crust, finished with golden caramel and pecan pieces.