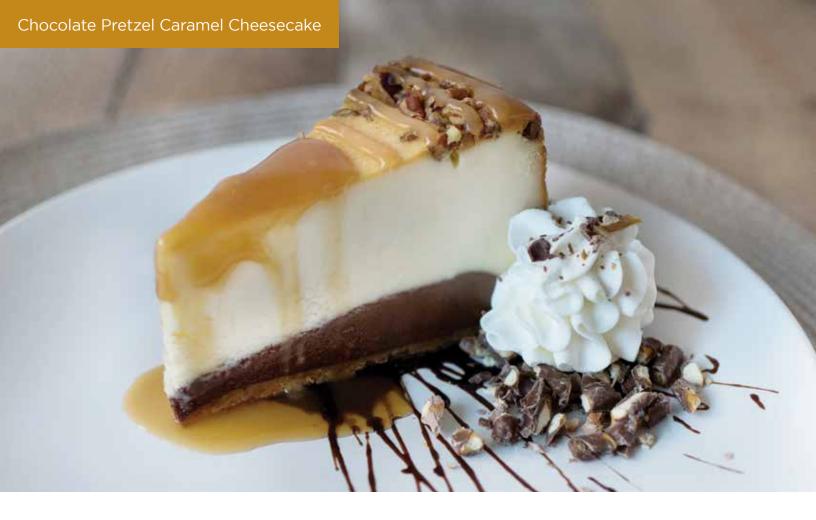

## Give your guests the

Lawler's Caramel Fudge Cheesecake balances our signature New York-style cheesecake with rich chocolate fudge and a caramel pecan crunch for a premium twist.

**CONSUMER FAVORITE** 

## PREMIUM INGREDIENTS

Real cream cheese, fudge, caramel, pecan, eggs, butter, vanilla and graham crumbs.

## CARAMEL FUDGE CHEESECAKE COLOSSAL

A towering slice of our signature creamy New Yorkstyle cheesecake tops a thick layer of chocolate fudge filling and graham cracker crust, finished with golden caramel and pecan pieces.