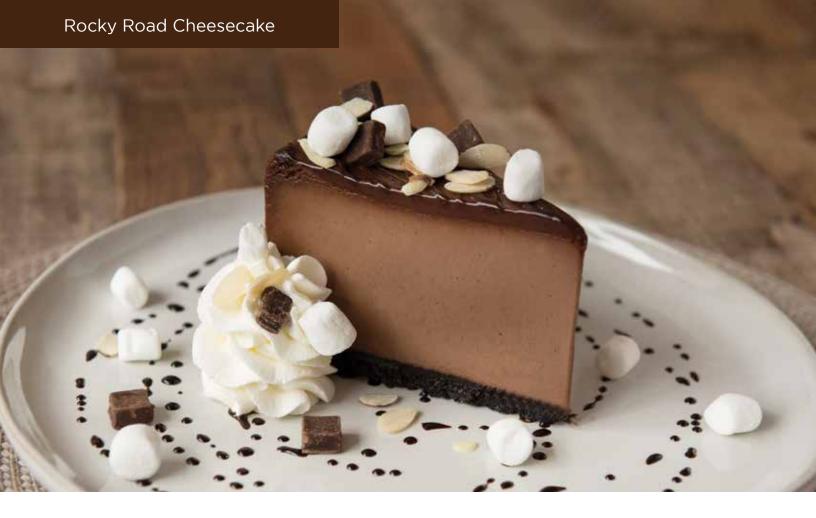

Introducing Lawler's Chocolate Ganache Cheesecake, the rich indulgence of silky Belgian chocolate in every bite.





## CONSUMER FAVORITE

Consumers choose cheesecake as their **favorite plated dessert**.

## DID YOU KNOW?

After New York, chocolate is the **most** menued cheesecake flavor and is growing +2% over the last four years.

## PREMIUM INGREDIENTS

Real cream cheese, eggs, chocolate cookie crumb, and semisweet chocolate drops.

## CHOCOLATE GANACHE CHEESECAKE COLOSSAL

A towering slice of chocolate cheesecake made with rich Belgian chocolate is baked atop a dark chocolate cookie crust and finished with a silky chocolate ganache layer and chocolate drizzle.

**SKU:** 0170041312 **DOT:** 702967

**GTIN:** 10028143014132

PACK: 4

**SIZE:** 9"/106 oz.

**CUT:** 12



Source: Datassential 2018



Lawler's Desserts

P.O. Box 2558, Humble, Texas 77347 | P: 281.446.0059 desserts@dessertholdings.com