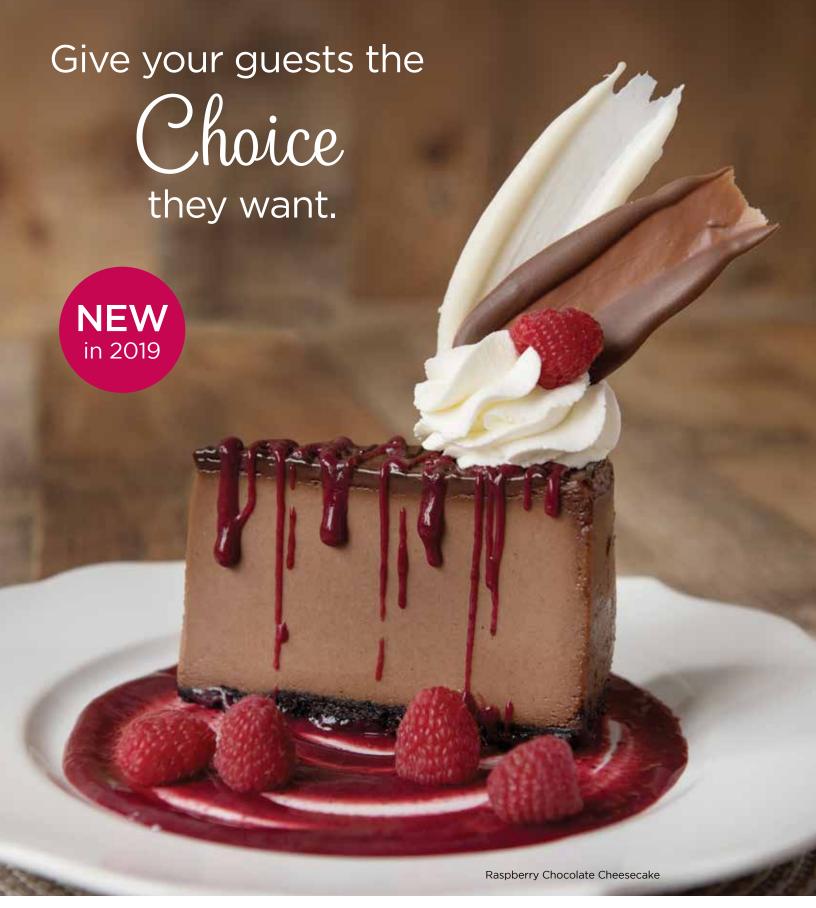

Introducing Lawler's Chocolate Ganache Cheesecake, the rich indulgence of silky Belgian chocolate in every bite.

## CHOCOLATE GANACHE CHEESECAKE COLOSSAL

A towering slice of chocolate cheesecake made with rich Belgian chocolate is baked atop a dark chocolate cookie crust and finished with a silky chocolate ganache layer and chocolate drizzle.