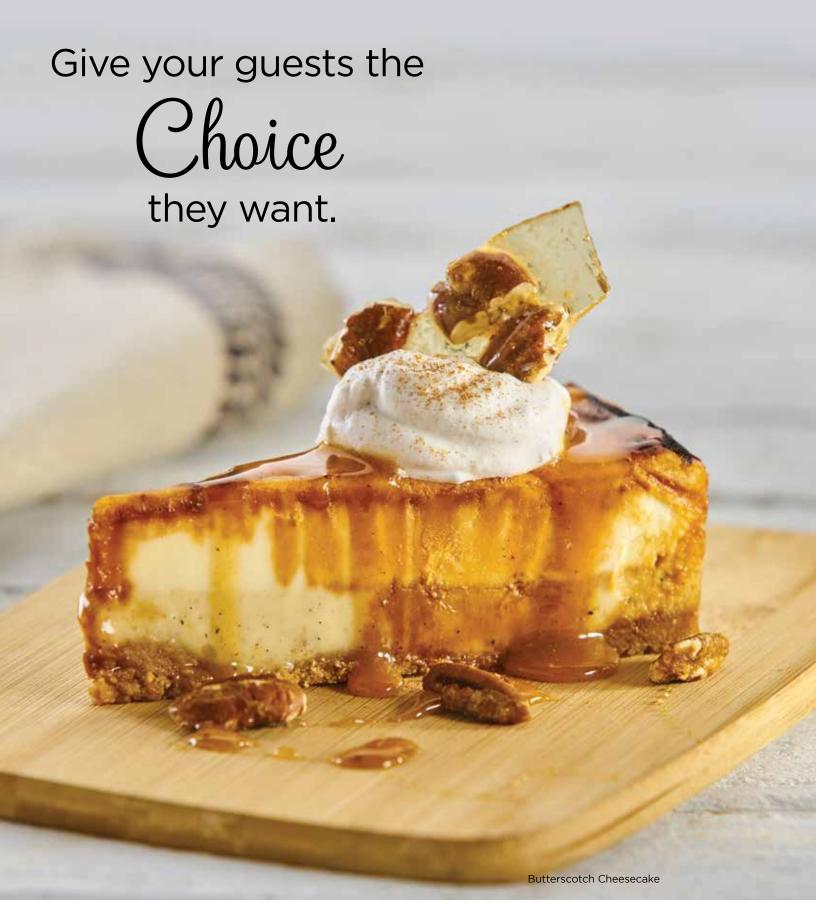

Lawler's Crème Brulee Cheesecake, a dessert mashup combining our signature New York-style cheesecake with classic crème brulee for a unique twist.





ON TREND DESSERT

Consumers choose cheesecake as their **favorite plated dessert**.

## DID YOU KNOW?

44% of Millennials are interested in **creative hybrid desserts** – desserts that combine comforting ingredients with unique twists.

## PREMIUM INGREDIENTS

Real cream cheese, eggs, butter, vanilla bean custard and cookie crust.

## CRÈME BRULEE CHEESECAKE STANDARD

Our signature New York-style cheesecake combined with rich creamy crème brulee custard tops a vanilla cookie crust, finished with caramelized sugar.

**SKU:** 0160041716 **DOT:** 449406

**GTIN:** 10028143994175

**PACK:** 4

**SIZE:** 9"/60 oz.

**CUT:** 16



Source: Datas