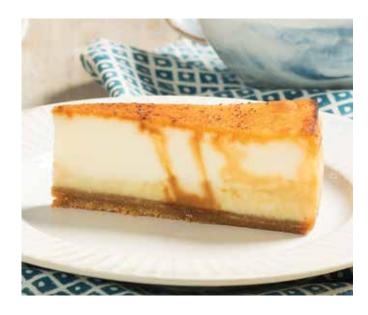

Lawler's Crème Brulee Cheesecake, a dessert mashup combining our signature New York-style cheesecake with classic crème brulee for a unique twist.

ON TREND DESSERT

Consumers choose cheesecake as their **favorite plated dessert**.

## CRÈME BRULEE CHEESECAKE STANDARD

Our signature New York-style cheesecake combined with rich creamy crème brulee custard tops a vanilla cookie crust, finished with caramelized sugar.

**SKU:** 0160041716 **DOT:** 449406