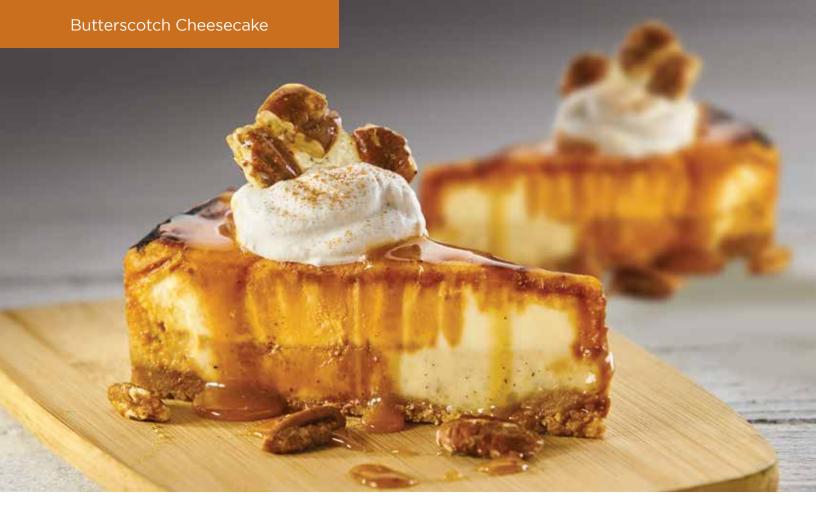

Lawler's Crème Brulee Cheesecake, a dessert mashup combining our signature New York-style cheesecake with classic crème brulee for a unique twist.





ON TREND DESSERT

Consumers choose cheesecake as their **favorite plated dessert**.

## DID YOU KNOW?

44% of Millennials are interested in **creative hybrid desserts** – desserts that combine comforting ingredients with unique twists.

## PREMIUM INGREDIENTS

Real cream cheese, eggs, butter, vanilla bean custard and cookie crust.

## CRÈME BRULEE CHEESECAKE STANDARD

Our signature New York-style cheesecake combined with rich creamy crème brulee custard tops a vanilla cookie crust, finished with caramelized sugar.

**SKU:** 0160041716 **DOT:** 449406

**GTIN:** 10028143994175

**PACK:** 4

**SIZE:** 9"/60 oz.

**CUT:** 16



Source: Datassential 2018



Lawler's Desserts

P.O. Box 2558, Humble, Texas 77347 | P: 281.446.0059 desserts@dessertholdings.com | dessertholdings.com



A proud po