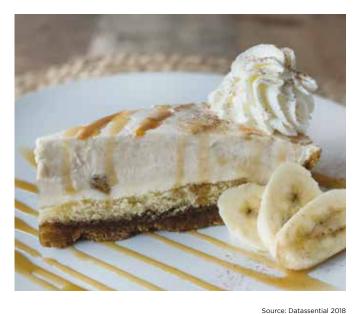

## Give your guests the Choice they want.

Banana Foster's Delight

Serve up big flavors the easy way with Lawler's Bananas Foster Pie, a *premium twist* on the famous New Orleans classic.

ON TREND FLAVOR Caramelized banana is one of the **fastest growing fruity dessert flavors** in Casual Dining, up +39% since 2014. NOSTALGIC IS IN 49% of consumers and 44% of operators are **interested in nostalgic desserts**, like bananas foster. PREMIUM INGREDIENTS Bananas, cream, butter, cream cheese, eggs, banana rum sauce, caramel and graham crumbs.

## **BANANAS FOSTER PIE**

A graham cracker pie shell holds our banana rum sauce, a moist butter cake layer, banana cream filling studded with banana cake cubes and cinnamon brown sugared whipped topping.