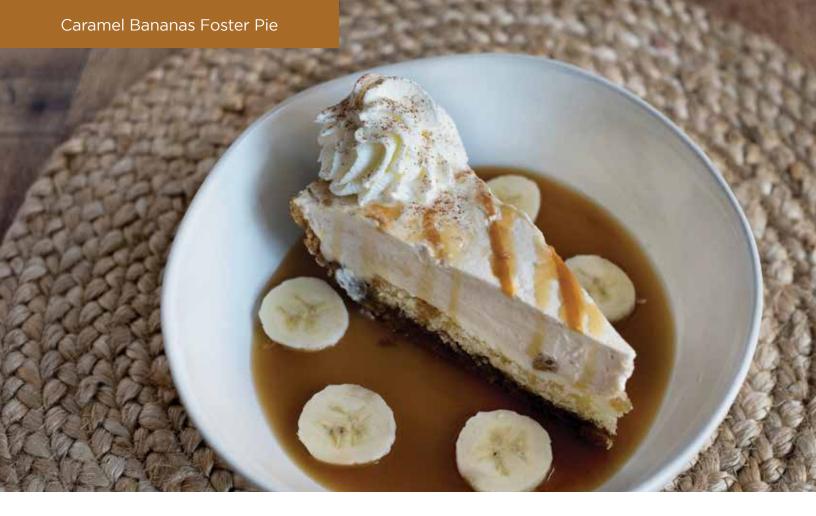

## Give your guests the Choice they want.

Banana Foster's Delight

Serve up big flavors the easy way with Lawler's Bananas Foster Pie, a *premium twist* on the famous New Orleans classic.

ON TREND FLAVOR Caramelized banana is one of the **fastest growing fruity dessert flavors** in Casual Dining, up +39% since 2014. NOSTALGIC IS IN 49% of consumers and 44% of operators are **interested in nostalgic desserts**, like bananas foster. PREMIUM INGREDIENTS Bananas, cream, butter, cream cheese, eggs, banana rum sauce, caramel and graham crumbs.

## **BANANAS FOSTER PIE**

A graham cracker pie shell holds our banana rum sauce, a moist butter cake layer, banana cream filling studded with banana cake cubes and cinnamon brown sugared whipped topping.