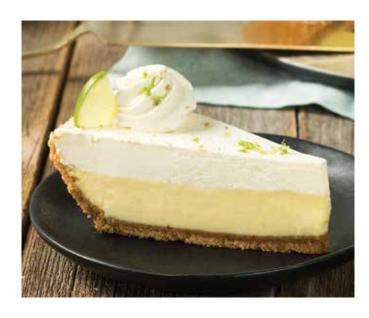

# **KEY LIME PIE**

Authentic house-made tart key lime curd resting in our classic graham crust topped with lime scented whipped cream.

**SKU:** 0147045012 **DOT:** 449356

**GTIN:** 10028143587452

PACK: 4

**SIZE:** 12"/86 oz.