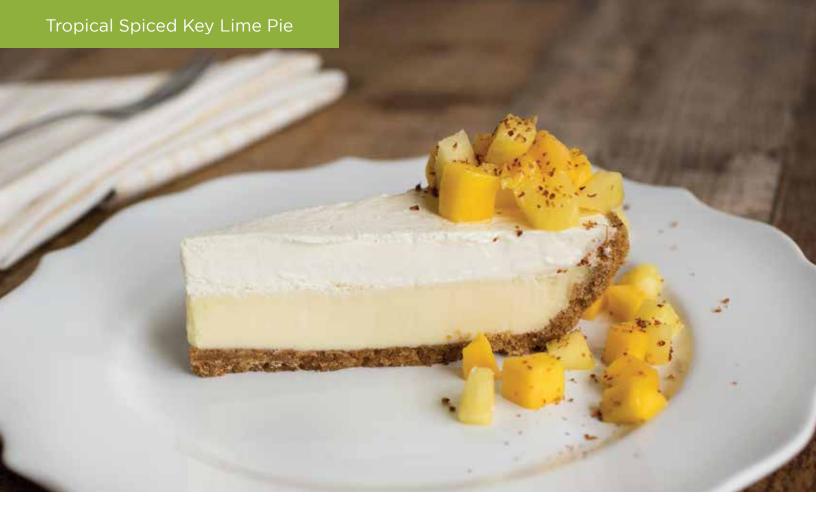

# Give your guests the Choice they want.

Lawler's premium classic Key Lime Pie captures the South Florida traditional flavours of tart lime curd with pure key lime juice in every bite.

Cranberry Key Lime Pie