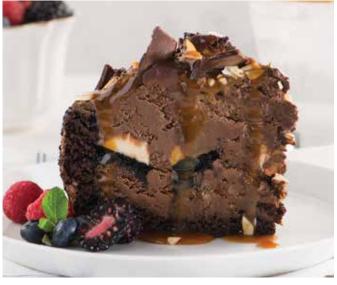

Lawler's Chocolate Eruption® Cake, a decadent dessert mashup combining rich chocolate cream cake with turtle cheesecake bites for a unique twist.

## **CHOCOLATE ERUPTION® CAKE COLOSSAL**

A chocolate cake shell holds a volcano of chocolate mousse studded with nuts, chocolate chips and turtle cheesecake cubes, finished with chocolate curls, sliced almonds and golden caramel oozing from the center.