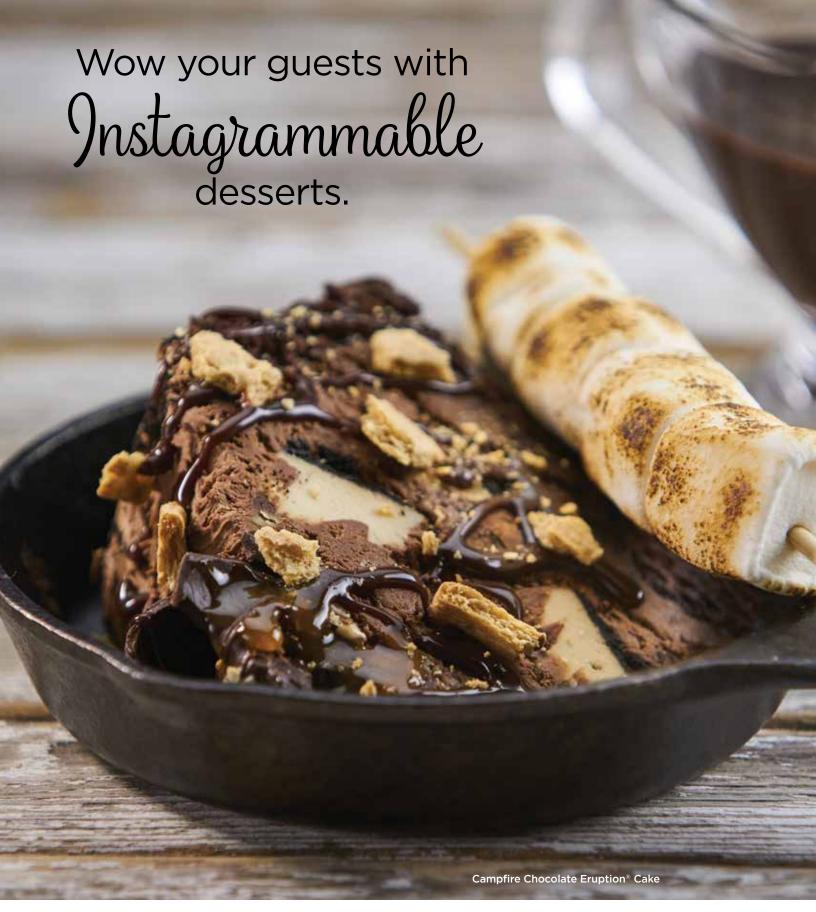

Lawler's Chocolate Eruption® Cake, a decadent dessert mashup combining rich chocolate cream cake with turtle cheesecake bites for a unique twist.

## **CHOCOLATE ERUPTION® CAKE COLOSSAL**

A chocolate cake shell holds a volcano of chocolate mousse studded with nuts, chocolate chips and turtle cheesecake cubes, finished with chocolate curls, sliced almonds and golden caramel oozing from the center.