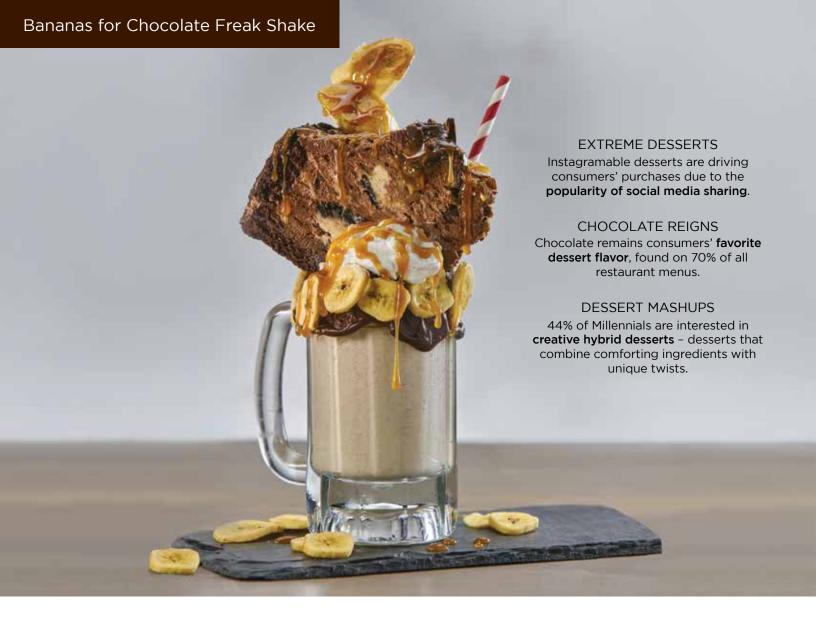

Lawler's Chocolate Eruption® Cake, a decadent dessert mashup combining rich chocolate cream cake with turtle cheesecake bites for a unique twist.





## **CHOCOLATE ERUPTION® CAKE COLOSSAL**

A chocolate cake shell holds a volcano of chocolate mousse studded with nuts, chocolate chips and turtle cheesecake cubes, finished with chocolate curls, sliced almonds and golden caramel oozing from the center.

SKU: 0146021312 0146021314 DOT: 449443 701570 10028143267897 10028143143146 GTIN:

PACK:

9"/103 oz. SIZE:

CUT: 12



Source: Datassential 2018





P.O. Box 2558, Humble, Texas 77347 | P: 281.446.0059  $desserts@dessertholdings.com \mid dessertholdings.com$ 

9"/103 oz.

14