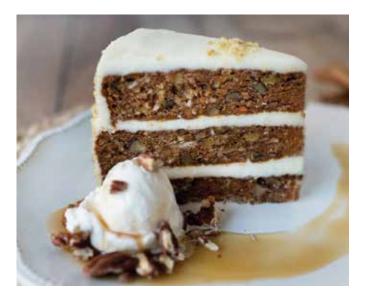

## CARROT CAKE COLOSSAL

Layers of carrot cake loaded with pineapple, coconut, carrots and walnuts are filled and finished with rich cream cheese icing and a dusting of walnuts.

| SKU:  |
|-------|
| DOT:  |
| GTIN: |
| PACK: |
| SIZE: |
| CUT:  |